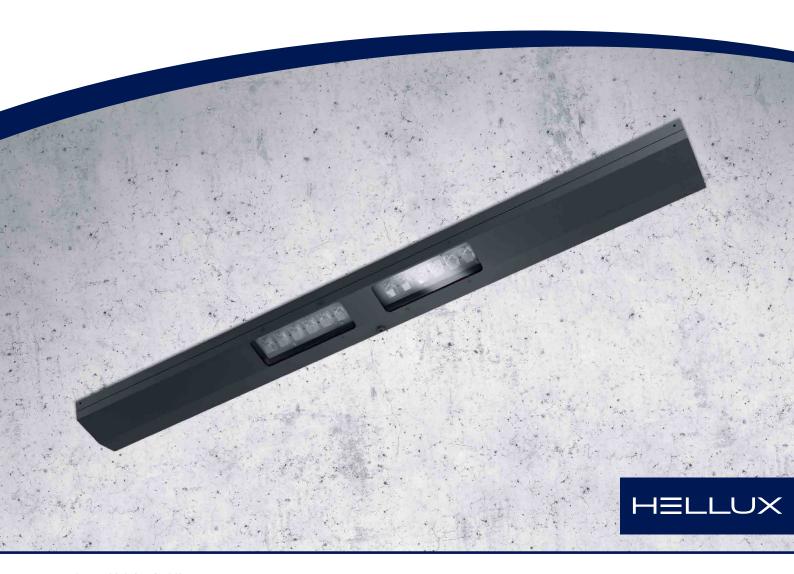

## **HELLUX 907**

Safety: Optimal illumination of sidewalk and roadway

Reliable: Even lighting without glare

Variable: Modular and adaptable system

## **HELLUX 907**